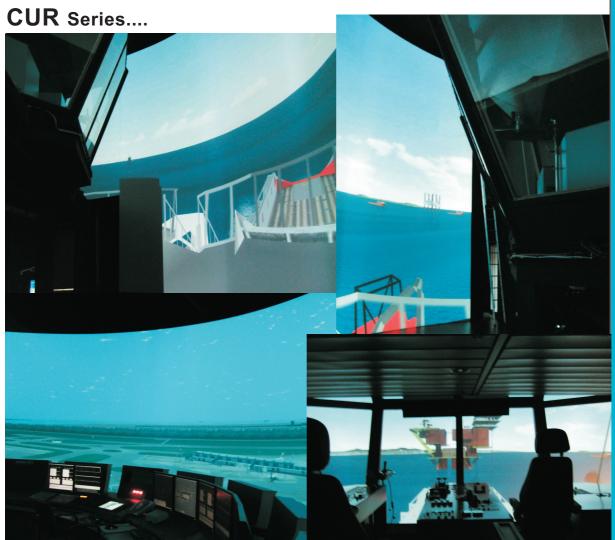

**Curve Screen** is a proprietary screen technology solution designed for in particular for simulation and training application. Front projection or rear projection is possible except rear projection has limited in image sizes. Curve screen can come in different radius, various surface finishing and arc angle to the extend of 360 degrees circular screen. The combination of right Remaco optical paint to achieve right gain couple with high quality screen structure give you ideal application.

- √ A sense of presence in the displayed content is achieved.
- ✓ An immersive or, wrap around visual experience occurs
- ✓ Increased fields of view are achieved which increases peripheral vision
- √ Tough and Easy Maintenance
- ✓ Wide Viewing Angle and High Contrast

Application : Simulation, Training, advanced immersive visualization

entertainment, theme parts and Edutainment

Maximum height: 12metres

Arc Angle : 30 degrees to 360 degrees

Radius : 2metres to 20metres

Due to continuous product improvement, the design and specifications are subject to changes without notice. All other trademarks contained in this brochure are the property of their respective owners.June 2008 / Oct 2010