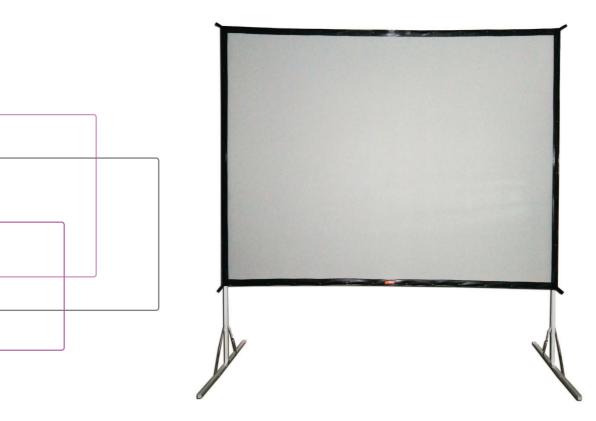

## FAS Series...

Remaco FAS Series Fast Fold Mobile Screen is lightweight constructed for convenient mobile usage. Made with high quality new formula aluminium frames further enhance its stability structure.

Foldable joint frame design allows any user to install/setup with ease. No tools are needed at all! Simply by unfolding it to perform setting up or by removing it, easily storage while folding it in/out its stylish casing. Remaco FAS's flight casing comes with handles at both ends, wheels which is a +point for mobility provides easy transportation around.

It is most suitable for indoor/outdoor events, conferences, exhibitions, halls usage. All specifications are specially taken into considerate for presenters or sales personnels on the move.