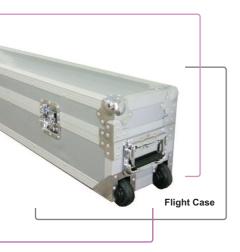

Foldable joint frame design allows any user to install/setup with ease. No tools are needed at all! Simply by unfolding it to perform setting up or by removing it, easily storage while folding it in/out its stylish casing. Remaco FAS's flight casing comes with handles at both ends, wheels which is a +point for mobility provides easy transportation around.