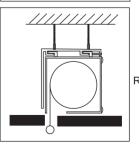

## Universal Brackets Kit for all mounting

Wall Mount

Ceiling Mount

Ceiling Suspension

Side Pelmet Mount

Corner Mount

Ceiling Recessed

Pelmet Mount