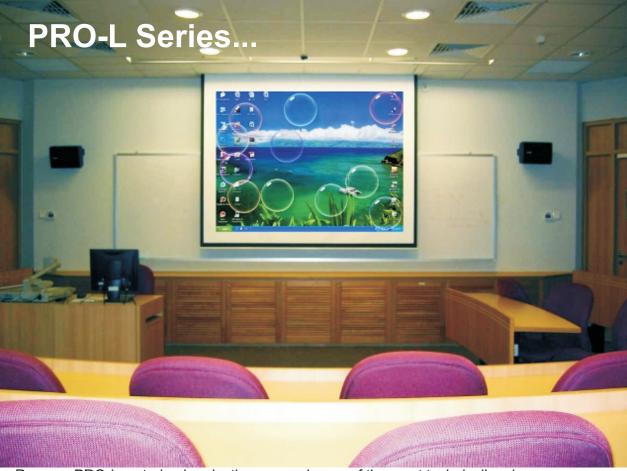

Remaco PRO-L motorized projection screen is one of the most technically advance screen today. It has revolutionized a typical screen design in term of features and outlook. Unlike normal motorized screen, it is made of high quality screen fabric and designed for ease of operation control and installation.