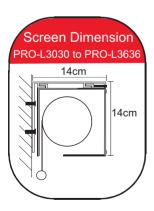

## Standard Sizes (with 3 sides black borders)

| PRO-L3030 | 120" x 120" (305 x 305cm) |
|-----------|---------------------------|
| PRO-L3636 | 144" x 144" (366 x 366cm) |
| PRO-L3939 | 154" x 154" (390 x 390cm) |
| PRO-L4040 | 158" x 158" (400 x 400cm) |
| PRO-L4343 | 168" x 168" (426 x 426cm) |

Power Consumption: 195W (with load)

10W (without load)

Current: 1.8 or 0.85 Amperes

Voltage: 100 - 120 VAC or 220 - 240 VAC, 50/60 Hz

Screen with 3 sides black border

Screen with 4 sides black border

\* For details dimension , please refer to technical specifications at www.remacotech.com