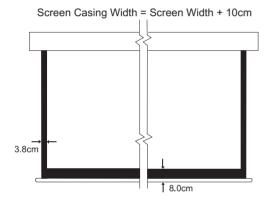

Power Consumption: 195W (with load)

10W (without load)

Current: 1.8 or 0.85 Amperes

Voltage: 100 - 120 VAC or 220 - 240 VAC, 50/60 Hz

Screen with 3 sides black border

Screen with 4 sides black border

\* For details dimension , please refer to technical specifications at www.remacotech.com