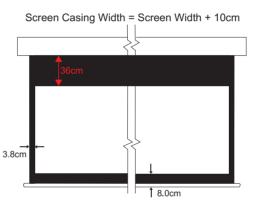

Power Consumption: 195W (with load)

10W (without load)

Current: 1.8 or 0.85 Amperes

Voltage: 100 - 120 VAC or 220 - 240 VAC, 50/60 Hz

Screen with 3 sides black border

Screen with 4 sides black border

\* For details dimension , please refer to technical specifications at www.remacotech.com