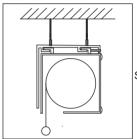

## Universal Brackets Kit for all mounting

Wall Mount

Ceiling Mount

Ceiling Suspension

Side Pelmet Mount

Corner Mount

Ceiling Recessed

Pelmet Mount