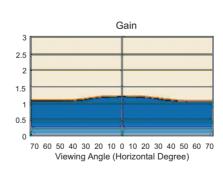

## Specifications:

Motor Speed: 26 rpm

Operating: 120 deg. Celsius (thermostat cut off motor)

Fabric Roll Speed: 7.35 m/min (12.3 cm/sec)

Screen Gain: 1.2

Viewing Angle: 160 deg. viewing cone

Screen Materials: Matte White with fibreglass coating,

Flame Retardant and fungus resistant

External Wired Control: Normally open, momentary contact closure

(voltage free)

IR Remote Sensitivity Distance : Maximum 15 metres

Sensor Coverage: 160 deg. (horizontal) 150deg. (vertical)