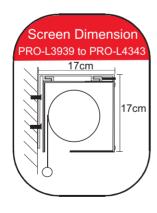

## Standard Sizes (with 3 sides black borders)

| PRO-L3030 | 120" x 120" (305 x 305cm) |
|-----------|---------------------------|
| PRO-L3636 | 144" x 144" (366 x 366cm) |
| PRO-L3939 | 154" x 154" (390 x 390cm) |
| PRO-L4040 | 158" x 158" (400 x 400cm) |
| PRO-L4343 | 168" x 168" (426 x 426cm) |

Power Consumption: 195W (with load)

10W (without load)

Current: 1.8 or 0.85 Amperes

Voltage: 100 - 120 VAC or 220 - 240 VAC, 50/60 Hz

Screen with 3 sides black border

Screen with 4 sides black border

\* For details dimension , please refer to technical specifications at www.remacotech.com