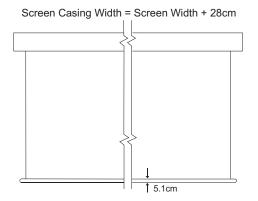

Screen with no black border

Screen with 4 sides black border

\* For details dimension , please refer to technical specifications at www.remacotech.com