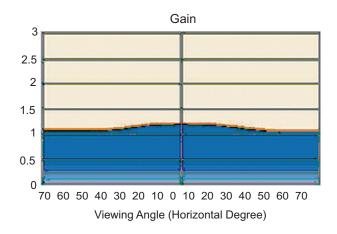

## Specifications:

Motor Speed 12rpm

Operating Temperature 130 deg. Celsius (thermostat cut off motor)

Fabric Roll Speed 6.0 metres per minute

Gain 1.2

Viewing Angle 160 deg. viewing cone

Power Consumption 260 watts (with load)