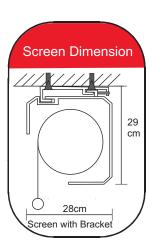

Screen with no black border

Screen with 4 sides black border

\* For details dimension , please refer to technical specifications at www.remacotech.com