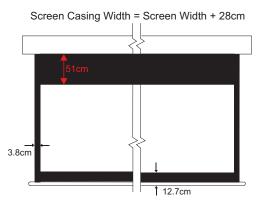

Screen with no black border

Screen with 4 sides black border

\* For details dimension , please refer to technical specifications at www.remacotech.com