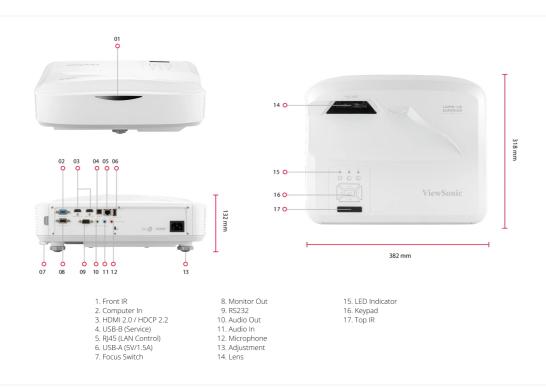

## OTHERS

| OTHERS             |                                          |                                                                                                                                                                                                                                                                                      |
|--------------------|------------------------------------------|--------------------------------------------------------------------------------------------------------------------------------------------------------------------------------------------------------------------------------------------------------------------------------------|
|                    | Power Supply Voltage:                    | 100-240V+/- 10%, 50/60Hz<br>(AC in)                                                                                                                                                                                                                                                  |
|                    | Power Consumption:                       | Normal: 328W<br>Standby: <0.5W                                                                                                                                                                                                                                                       |
|                    | Operating Temperature:                   | 5~40°C                                                                                                                                                                                                                                                                               |
|                    | Carton:                                  | Brown                                                                                                                                                                                                                                                                                |
|                    | Net Weight:                              | 5.8kg                                                                                                                                                                                                                                                                                |
|                    | Gross Weight:                            | 8.1kg                                                                                                                                                                                                                                                                                |
|                    | Dimensions (WxDxH) with Adjustment Foot: | 382x318x132mm                                                                                                                                                                                                                                                                        |
|                    | Packing Dimensions:                      | 518x420x313mm                                                                                                                                                                                                                                                                        |
|                    | OSD Language:                            | English, German, French, Italian,<br>Spanish, Portuguese, Polish, Dutch,<br>Swedish, Norwegian, Finnish, Greek,<br>T Chinese, S Chinese, Japanese,<br>Korean, Russian, Hungarian Czech,<br>Arabic, Thai, Turkish, Farsi, Vietnam,<br>Indonesian, Romania, Slovakian (27<br>language) |
|                    | User Guide Language:                     | English, S-Chinese, T-Chinese,<br>Indonesian, Finish, French, German,<br>Italian, Japanese, Korean, Polish,<br>Portuguese, Russian, Spanish,<br>Swedish, Turkish, Arabic, Czech,<br>Thai, Vietnamese, total 20 languages                                                             |
| STANDARD ACCESSORY |                                          |                                                                                                                                                                                                                                                                                      |
|                    | Power Cord:                              | 1                                                                                                                                                                                                                                                                                    |
|                    | Remote Control:                          | 1                                                                                                                                                                                                                                                                                    |
|                    | QSG:                                     | Yes                                                                                                                                                                                                                                                                                  |
|                    | Warranty Card:                           | Yes (CN Only)                                                                                                                                                                                                                                                                        |
| OPTIONAL ACCESSORY |                                          |                                                                                                                                                                                                                                                                                      |
|                    | Wall/Ceiling Mount:                      | PJ-WMK-304<br>PJ-WMK-007                                                                                                                                                                                                                                                             |